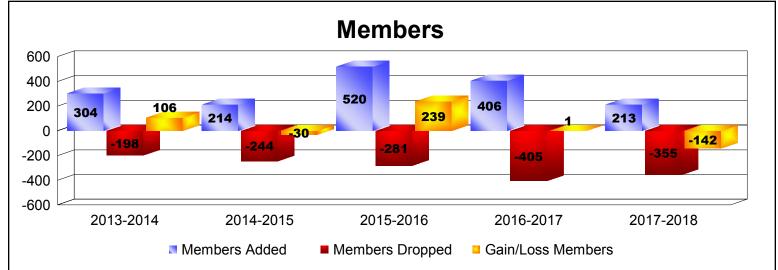

District G 1 As of June 2018 Cumulative

| Year      | New<br>Clubs | Dropped<br>Clubs | Gain/<br>Loss<br>Clubs | New<br>Members | Charter<br>Members | Reinstate<br>Members | Transfer<br>Members | Total<br>Member<br>Added | Total<br>Members<br>Dropped | Gain/<br>Loss<br>Members |
|-----------|--------------|------------------|------------------------|----------------|--------------------|----------------------|---------------------|--------------------------|-----------------------------|--------------------------|
| 2013-2014 | 5            | 0                | 5                      | 158            | 138                | 7                    | 1                   | 304                      | -198                        | 106                      |
| 2014-2015 | 1            | -2               | -1                     | 164            | 45                 | 4                    | 1                   | 214                      | -244                        | -30                      |
| 2015-2016 | 9            | -1               | 8                      | 271            | 236                | 7                    | 6                   | 520                      | -281                        | 239                      |
| 2016-2017 | 5            | -5               | 0                      | 247            | 146                | 7                    | 6                   | 406                      | -405                        | 1                        |
| 2017-2018 | 1            | -4               | -3                     | 163            | 27                 | 19                   | 4                   | 213                      | -355                        | -142                     |
| Average   | 4            | -2               | 2                      | 201            | 118                | 9                    | 4                   | 331                      | -297                        | 35                       |