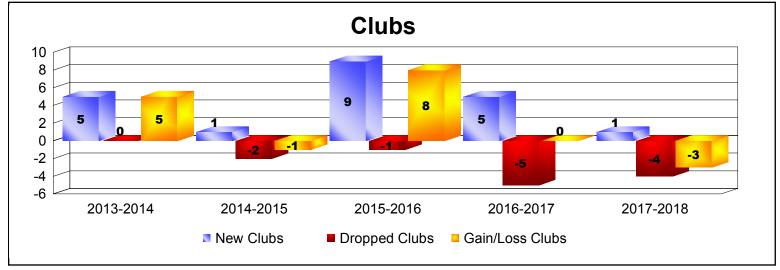

District G 1 As of June 2018 Cumulative

| Year      | New<br>Clubs | Dropped<br>Clubs | Gain/<br>Loss<br>Clubs | New<br>Members | Charter<br>Members | Reinstate<br>Members | Transfer<br>Members | Total<br>Member<br>Added | Total<br>Members<br>Dropped | Gain/<br>Loss<br>Members |
|-----------|--------------|------------------|------------------------|----------------|--------------------|----------------------|---------------------|--------------------------|-----------------------------|--------------------------|
| 2013-2014 | 5            | 0                | 5                      | 158            | 138                | 7                    | 1                   | 304                      | -198                        | 106                      |
| 2014-2015 | 1            | -2               | -1                     | 164            | 45                 | 4                    | 1                   | 214                      | -244                        | -30                      |
| 2015-2016 | 9            | -1               | 8                      | 271            | 236                | 7                    | 6                   | 520                      | -281                        | 239                      |
| 2016-2017 | 5            | -5               | 0                      | 247            | 146                | 7                    | 6                   | 406                      | -405                        | 1                        |
| 2017-2018 | 1            | -4               | -3                     | 163            | 27                 | 19                   | 4                   | 213                      | -355                        | -142                     |
| Average   | 4            | -2               | 2                      | 201            | 118                | 9                    | 4                   | 331                      | -297                        | 35                       |